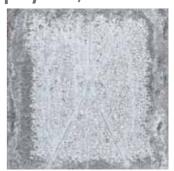

### **After 500 hours (Salt Spray Test)**

Galvanised steel Z180

TRUECORE® steel