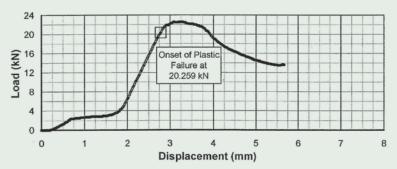

### **Design Flexibility**

- High strength to weight ratio
- Provides larger spans and requires fewer supports
- Design tools facilitate structural design

Heel Bearing Test of C75 1.0mm BMT Section with Short Stiffener and 9 off #12-14x20 Teks

Load — Displacement of C75 1.0mm BMT 25 Degree Heel with Short Stiffener and 9 off #12-14x20 Teks Compression Test 1