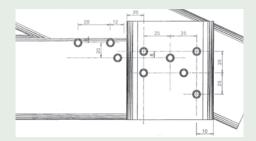

### **Design Flexibility**

- High strength to weight ratio
- Provides larger spans and requires fewer supports
- Design tools facilitate structural design

Heel Bearing Test of C75 1.0mm BMT Section with Short Stiffener and 9 off #12-14x20 Teks

Load — Displacement of C75 1.0mm BMT 25 Degree Heel with Short Stiffener and 9 off #12-14x20 Teks Compression Test 1