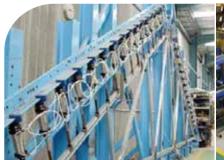

## PRECISION MANUFACTURING

Truss components are manufactured

Bundled together and marketed

Can be fabricated off-site and delivered pre-assembled

Assembled on-site