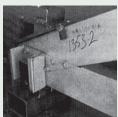

### **Design Flexibility**

- High strength to weight ratio
- Provides larger spans and requires fewer supports
- Design tools facilitate structural design

Heel Bearing Test of C75 1.0mm BMT Section with Short Stiffener and 9 off #12-14x20 Teks

Load — Displacement of C75 1.0mm BMT 25 Degree Heel with Short Stiffener and 9 off #12-14x20 Teks Compression Test 1