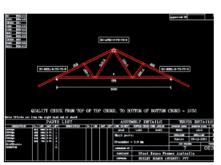

### COMPUTER DESIGNED

**LYSAGHT® SMARTRUSS®** truss designs are supported by **LYSAGHT® SUPRACADD®** detailing software which models the geometry, designs the roof trusses and facilitates manufacture by licensed manufacturers. This high-quality, industry leading software enables precise, customised truss designs with all the necessary details for accurate construction. Critically approved by industry professionals, it comes with a full set of cutting edge features, and forms the essential foundation for any successful, world-class building project.

STEP 1 - Input Building Layout

**STEP 2 -** Trusses are designed

**STEP 3 -** Engineering Calculation performed