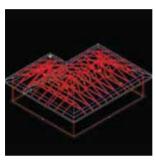

### **Design Flexibility**

- High strength to weight ratio
- Provides larger spans and requires fewer supports
- Design tools facilitate structural design

Heel Bearing Test of C75 1.0mm BMT Section with Short Stiffener and 9 off #12-14x20 Teks

Load — Displacement of C75 1.0mm BMT 25 Degree Heel with Short Stiffener and 9 off #12-14x20 Teks Compression Test 1