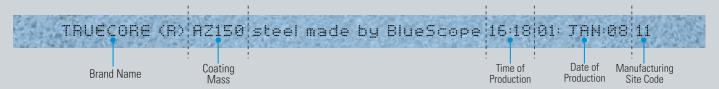

## HOW TO IDENTIFY GENUINE TRUECORE® STEEL

Pay attention to the TRUECORE® steel branding text on every coil, which is your assurance of BlueScope commitment to quality. Branding text:

<sup>\*</sup> Warranty terms and conditions apply.