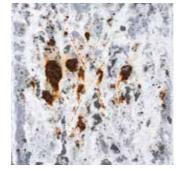

### **After 500 hours (Salt Spray Test)**

Galvanised steel Z180

TRUECORE® steel