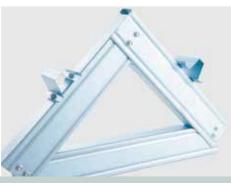

# FAST, EFFICIENT, WELL-ENGINEERED STEEL TRUSS SOLUTION

**SMARTRUSS**® is a roof truss system that offers durability, affordability, strength, stability and compatibility with traditional building methods.

### **Design Flexibility**

- High strength to weight ratio
- Provides larger spans and requires fewer supports
- Design tools facilitate structural design

Heel Bearing Test of C75 1.0mm BMT Section with Short Stiffener and 9 off #12-14x20 Teks