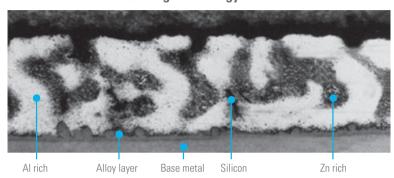

### **Corrosion-resistant coating technology**

- Coatings are applied to steel to prevent rust
- TRUECORE® steel coated with a 55% aluminium, 43.5% zinc, 1.5% silicon alloy coating
- AZ150 coating class (50µm coating thickness both surface)
- Outperforms normal zinc galvanised steel by up to 4 times
- Total both sides according to AS 1397